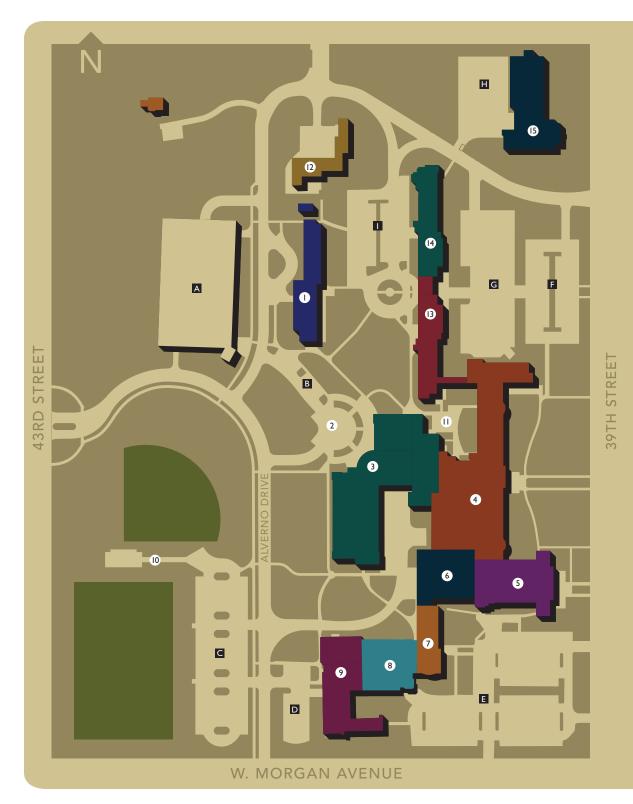

For more information, please visit **alverno.edu**, or contact us:

3400 South 43<sup>rd</sup> Street P.O. Box 343922 Milwaukee, WI 53234-3922

414-382-6100 800-933-3401 admissions@alverno.edu

| 1                               | Austin Hall (AU)                                                                                                                                                                  |
|---------------------------------|-----------------------------------------------------------------------------------------------------------------------------------------------------------------------------------|
| 2                               | Reiman Plaza                                                                                                                                                                      |
| 3                               | Sister Joel Read Center (RC)                                                                                                                                                      |
| 4                               | Founders Hall (FO)                                                                                                                                                                |
| 5                               | Pitman Theatre                                                                                                                                                                    |
| 6                               | Athletic & Fitness Center (AF<br>Reiman Gymnasium                                                                                                                                 |
| 7                               | Alphonsa Hall (AL)<br>Lampe Recital Hall                                                                                                                                          |
| 8                               | Alexia Hall (AX)                                                                                                                                                                  |
| 9                               | Christopher Hall (CH)<br>Wehr Auditorium                                                                                                                                          |
| 10                              | Athletic Fields                                                                                                                                                                   |
| 0                               | Alumnae Courtyard                                                                                                                                                                 |
| 12                              | Power House                                                                                                                                                                       |
| 13                              | Corona Hall (CO)                                                                                                                                                                  |
| 14                              | Clare Hall (CL)                                                                                                                                                                   |
| 15                              | Elizabeth Hall (EL)<br>Alverno Early Learning Cente                                                                                                                               |
| A<br>B<br>C<br>D<br>E<br>G<br>H | PARKING LOTS<br>Parking Ramp<br>Handicapped Parking<br>Public Parking<br>Permit Parking<br>Public Parking<br>Public Parking<br>Public Parking<br>Public Parking<br>Public Parking |
|                                 | · abile · altility                                                                                                                                                                |