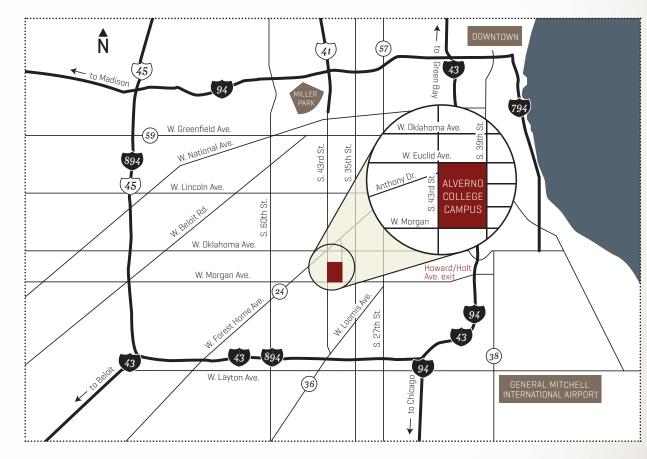

## DIRECTIONS to ALVERNO

## From Chicago/Airport:

Take I-94 W (heading north), toward Milwaukee. Take the Howard/Holt Avenue exit (314). Head west (left) on Holt, which becomes Morgan Avenue. Continue west to 43rd Street (2.5 miles). Turn right on 43rd. The main entrance to campus will be on the right.

## From Green Bay: Take I-43 S,

past downtown Milwaukee. Proceed on I-43/I-94 toward Chicago. Take the Howard/Holt Avenue exit (314). Head west (right) on Holt, which becomes Morgan Avenue. Continue west to 43rd Street (2.5 miles). Turn right on 43rd. The main entrance to campus will be on the right.

**From Madison:** Take I-94 E, toward Milwaukee. Take the Miller Park Way exit (308B) and head south. Miller Park Way becomes 43rd Street. Continue on 43rd past Oklahoma Avenue. The main entrance to campus will be on the left.

## **VISIT ALVERNO**

Alverno is located on a 46-acre campus in the Jackson Park neighborhood of Milwaukee, just 15 minutes from downtown and the beautiful lakefront. Centrally located, Alverno offers convenient access to freeways and General Mitchell International Airport.